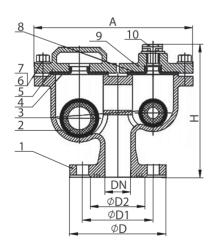

| DN  | Н   | Α   | D   | D1  | D2  | Weight | BLUCAST ref. no. |
|-----|-----|-----|-----|-----|-----|--------|------------------|
| 40  | 208 | 250 | 150 | 110 | 84  | 10     | NVD040           |
| 50  | 208 | 250 | 165 | 125 | 99  | 11.2   | NVD050           |
| 65  | 208 | 250 | 185 | 145 | 118 | 12     | NVD065           |
| 80  | 250 | 325 | 200 | 160 | 132 | 21     | NVD080           |
| 100 | 250 | 325 | 220 | 180 | 154 | 23.5   | NVD100           |
| 125 | 344 | 440 | 250 | 210 | 184 | 28     | NVD125           |
| 150 | 344 | 440 | 285 | 240 | 210 | 48.5   | NVD150           |
| 200 | 468 | 612 | 310 | 295 | 265 | 55     | NVD200           |

| No. | Item   | Material        |
|-----|--------|-----------------|
| 1   | Body   | EN GJS-500-7    |
| 2   | Ball   | ABS/SS304+EPDM  |
| 3   | Ball   | ABS/SS304+EPDM  |
| 4   | Gasket | NBR             |
| 5   | Cover  | EN GJS-500-7    |
| 6   | Bolts  | Stainless steel |
| 7   | Washer | Stainless steel |
| 8   | Gasket | NBR             |
| 9   | Cover  | EN GJS-500-7    |
| 10  | Valve  | Stainless steel |