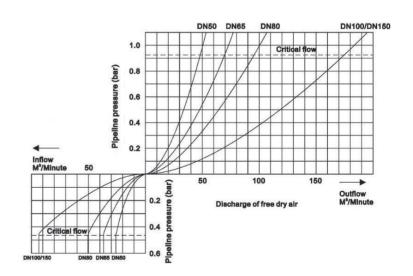

## **DESIGN FEATURES**

The air release component releases entrapped air in pressurized systems Air & vacuum component admits large volumes of air during drainage and at water column separation

Dynamic design allows for high velocity air discharge while preventing premature closure